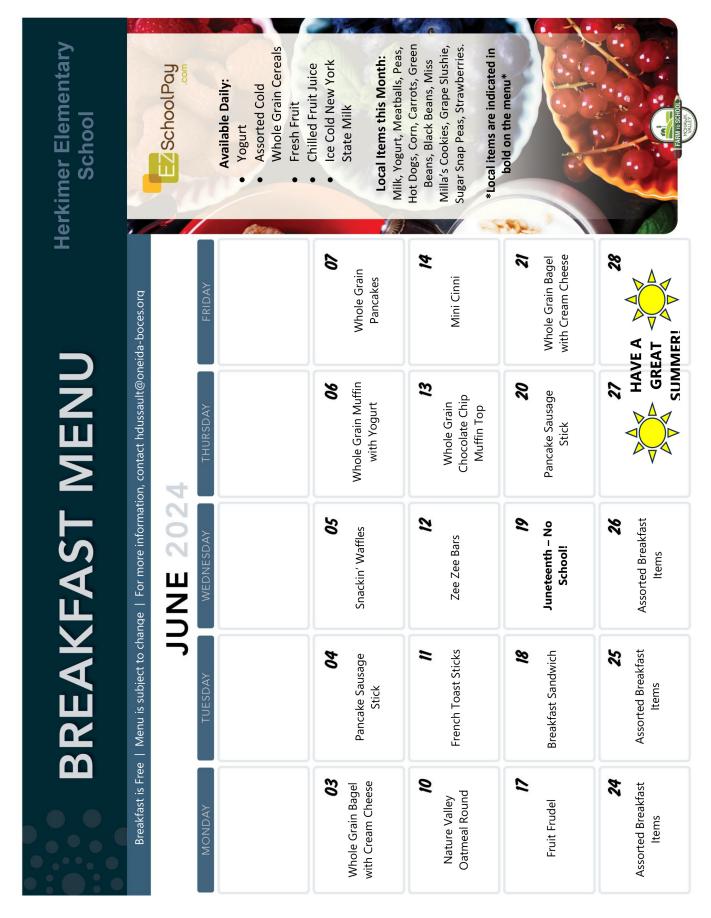

|                                              |                                            |                                         |                          |     |

# Breakfast Menu



# Lunch Menu

#### Carrots, Green Beans, Grape \*Local items are indicated in Ice Cold New York Local Items this Month Slushie, Sugar Snap Peas, Fruit & Fruit Juice - SchoolPay Milk, Yogurt, Meatballs, **Elementary School** Assorted Subs & Peas, Hot Dogs, Corn, bold on the menu\* Cruncher Cups Assorted Fresh **Available Daily Entrée Salads** Strawberries Sandwiches Party Plate Vegetable State Milk Herkimer Cheesy Cheese Pizza **Buffalo Chicken Pizza** Cheesy Cheese Pizza Cheesy Cheese Pizza 7 28 Fresh Green Salad Fresh Green Salad Fresh Green Salad Pepperoni Pizza Garlic Pizza Lunch is Free | Menu is subject to change | For more information, contact hdussault@oneida-boces.org HAVE A GREAT SUMMER Dino's Meatball Sub Mixed Deli Sandwich 20 Mixed Deli Sandwich with Dipping Sauce Mozzarella